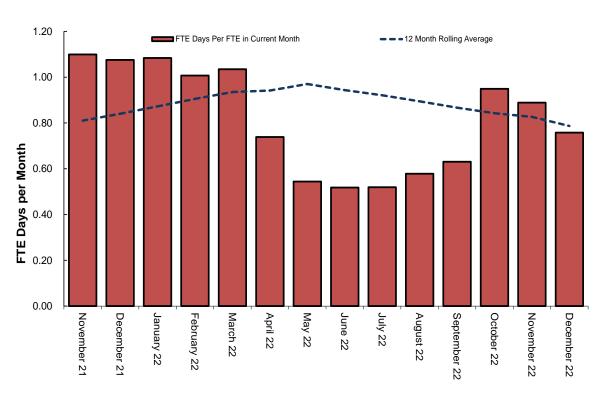

### 3. Summary of key data

- The summary of trends graph in Appendix 1 shows that the outturn for the full year up to December 2023 at 9.44 days lost per employee against a target of 9 days.
- This represents an improvement of over two days against the figure of 11.64 days lost in May.
- The rate of absence in December this year (0.76 FTE days lost per FTE) is significantly below the same month last year (1.08 days lost).
- The number of long-term absence cases has increased again in recent months and now stands at six cases. That sickness absence overall is decreasing suggests that short-term absence is also decreasing materially across the Council. Active case management continues and case management conferences are held between HR and senior managers to help to support a return to work where possible for employees that have had longer absences.
- In summary, the general picture is currently positive and the trend of improvement continues. There has been month-on-month improvement now for seven months.
- Over the rolling year the larger teams that did not hit target were PASC, Customer Services, Leisure, and Transport & Waste.

# Summary of trends graph; year to date at December 2022

### **Summary of Trends**

| Month        | Total<br>Absence % | 12 Month<br>Average (%) | FTE Days per<br>FTE in Current<br>Month | FTE Days per<br>FTE 12 Month<br>Average | FTE Days<br>per FTE per<br>Month<br>Average |
|--------------|--------------------|-------------------------|-----------------------------------------|-----------------------------------------|---------------------------------------------|
| November 21  | 5.00               | 3.82                    | 1.10                                    | 9.72                                    | 0.81                                        |
| December 21  | 5.38               | 3.98                    | 1.08                                    | 10.08                                   | 0.84                                        |
| January 22   | 5.42               | 4.13                    | 1.08                                    | 10.47                                   | 0.87                                        |
| February 22  | 5.04               | 4.25                    | 1.01                                    | 10.86                                   | 0.91                                        |
| March 22     | 4.50               | 4.35                    | 1.03                                    | 11.22                                   | 0.94                                        |
| April 22     | 3.89               | 4.39                    | 0.74                                    | 11.30                                   | 0.94                                        |
| May 22       | 2.59               | 4.36                    | 0.54                                    | 11.64                                   | 0.97                                        |
| June 22      | 2.35               | 4.31                    | 0.52                                    | 11.32                                   | 0.94                                        |
| July 22      | 2.47               | 4.19                    | 0.52                                    | 11.05                                   | 0.92                                        |
| August 22    | 2.63               | 4.09                    | 0.58                                    | 10.73                                   | 0.89                                        |
| September 22 | 3.00               | 3.98                    | 0.63                                    | 10.40                                   | 0.87                                        |
| October 22   | 4.52               | 3.90                    | 0.95                                    | 10.11                                   | 0.84                                        |
| November 22  | 4.04               | 3.82                    | 0.89                                    | 9.92                                    | 0.83                                        |
| December 22  | 3.99               | 3.70                    | 0.76                                    | 9.44                                    | 0.79                                        |